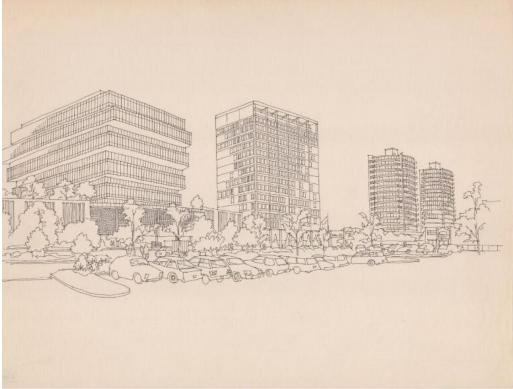

## Title Stamford Forum and Saint John's Towers, Stamford, Connecticut

Date 1981-1997

**Primary Maker Richard Welling** 

Medium Drawing; black ink on paper

Description Drawing of four modern buildings behind a parking lot full of automobiles in Stamford, Connecticut. The building on the left is One Stamford Forum, the former home of GTE, which there is a sign for on the left side of the parking lot. In the center is 400 Atlantic Street, and the two buildings on the right are part of the Saint John's Towers complex. The parking lot in the foreground is likely the entrance to One Stamford Forum. People are walking through it, and there are trees and shrubs around it.