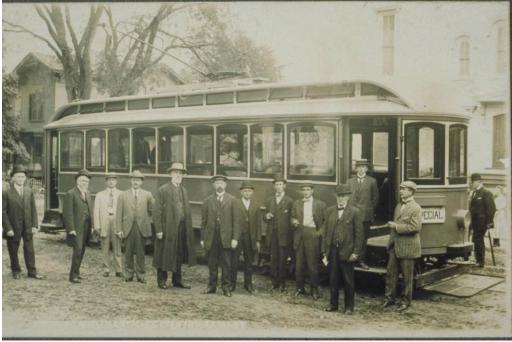

## Title Men standing in front of Willimantic-South Coventry trolley,

## Willimantic

Date after 1903

Primary Maker Unknown

Medium Photography; gelatin silver print on postcard

Description Group of men, most of them wearing suits and hats, stand in front of

an electric trolley car. Some of the men have beards or mustaches. Three men

hold cigars. A sign on the car reads: "[S]pecial." The large tree in the background

appears to be an elm. An almost illegible inscription at lower left reads:

"[Opening of?] Willimantic-S. Coventry Trolley."