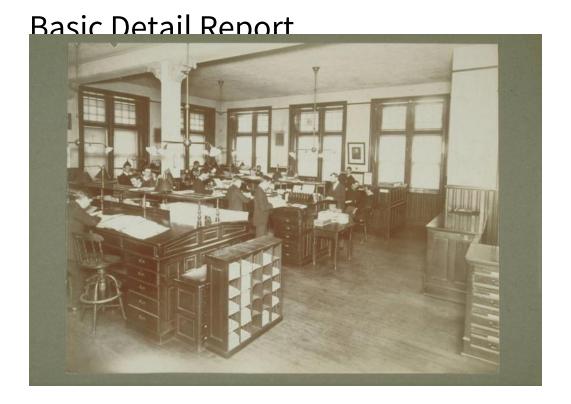

## Title Office of the Pope Manufacturing Office, Capitol Avenue, Hartford

Date about 1905

Primary Maker Unknown

Medium Photography; gelatin silver print on paper on cardboard mount

Description Men in suits at work in an office interior. Most work standing at high desks. Light fixtures, apparently gas fixtures converted to electricity, hang from the ceiling. The shades at the windows appear to be drawn. A portrait of Col.

Albert A. Pope, the president of the company, hangs between two windows.

Grilles, apparently over heat ducts, are between other windows.

Dimensions Primary Dimensions (overall height x width): 6 5/16 x 7 7/8in. (16 x 20cm)