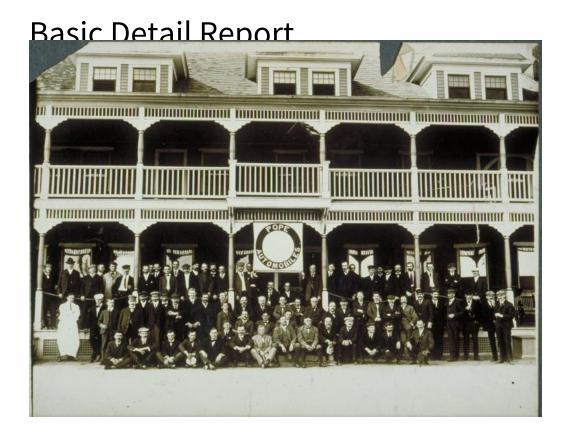

## Title Pope Automobile Company Savin Rock Excursion, West Haven

Date 1905

Primary Maker Unknown

Medium Photography; gelatin silver print on paper on cardboard mount

Description Large group of men, most in suits and caps, posed on the porch of a

large clapboard hotel or casino. The building has porches on both the first and
second stories and dormers in the roof. One man has a beard. Most have

mustaches. A man at the left wearing a long white apron is probably a cook or
waiter. A sign reads: "Pope Automobiles."