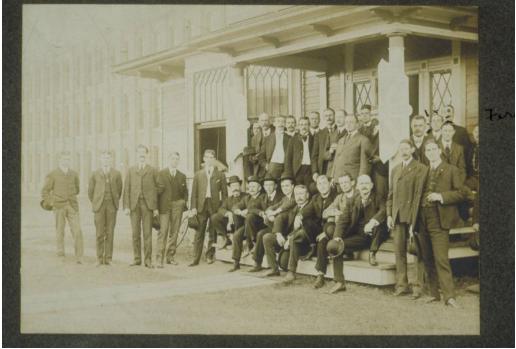

## Title Pope Manufacturing Co. employees, Hartford

Date about 1900

Primary Maker Unknown

Medium Photography; gelatin silver print on paper on cardboard mount Description Group of men in suits, some with bowler hats, pose in front of a large industrial building. The main building appears to be built of brick, but the men stand on a porch or separate small frame building with leaded glass windows and brackets supporting the roof. A shield on one of the porch columns reads: "[Ir?]eland." The marked "x" is identified as "Ferd." Dimensions Primary Dimensions (overall height x width): 5 1/8 x 7 1/16in. (13 x 18cm)