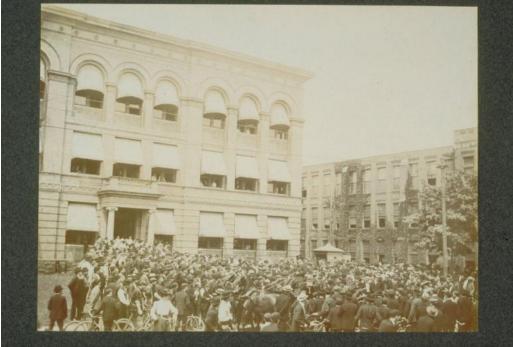

## Title Crowd of employees outside the Pope Manufacturing Company,

## Capitol Avenue, Hartford

Date about 1905

Primary Maker Unknown

Medium Photography; gelatin silver print on paper on cardboard mount Description Large crowd of men, women and boys in front of the Pope Manufacturing Company. All wear hats or caps. A few people in the foreground have bicycles. A carriage drawn by two horses and driven by a man in a top hat tries to make its way through the crowd. Band uniforms and instruments are barely visible in the background near a small building, perhaps a guard house. The building at left has round-arched windows, classical moldings and a small porch with lonic columns. Awnings are on all windows. A second large industrial building, partially covered with ivy, is at the right.