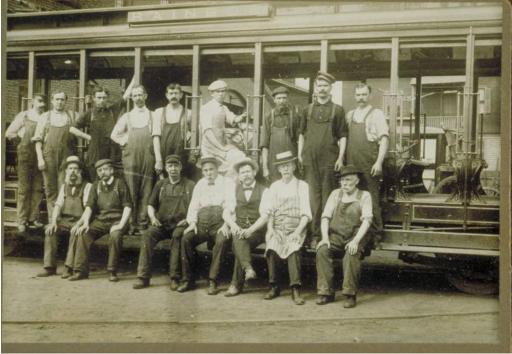

## Title Carpenters, Hartford Street Railway Co.

Date about 1907

Primary Maker Unknown

Medium Photography; gelatin silver print on paper on cardboard mount Description Group of men in work clothes pose on the side of an open trolley car. Most wear overalls. Two wear aprons. Most wear caps or hats. The two men at lower left wear eyeglasses. Most men have mustaches, one also has long side whiskers. A sign on the car reads: "Rainbow." Advertising cards are visible inside the car beneath the roof. In the background are a brick building, probably a car barn, and a frame building, probably a house, with a clothesline on the porch. Dimensions Primary Dimensions (overall height x width): 5 1/8 x 7 1/16in. (13 x 18cm)