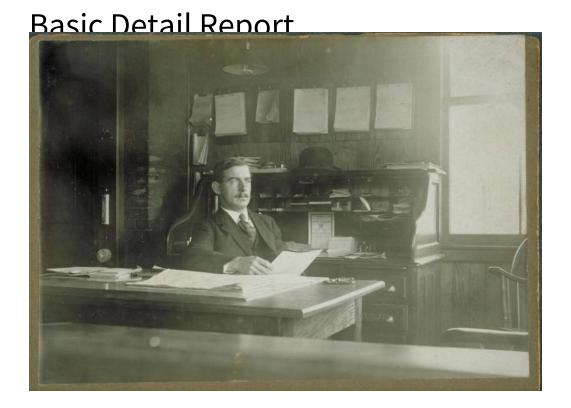

Title Allen Blanchard, Superintendent of Shops, Hartford Street Railway Co.

Date 1907

Primary Maker Unknown

Medium Photography; gelatin silver print on paper on cardboard mount

Description Man wearing a three-piece suit and tie is seated at a work table

holding a sheet of paper. He has a mustache. His bowler hat rests on top of a

desk in the background. Pigeon holes in the desk are full of papers. A calendar

for October 1907, issued by L.L. Ensworth & Son Iron and Steel, stands on the

desk. Clipboards with other papers hang from the wall. An electric light bulb

with a shade is directly overhead.

Dimensions Primary Dimensions (overall height x width): 5 1/8 x 7 1/16in. (13 x 18cm)