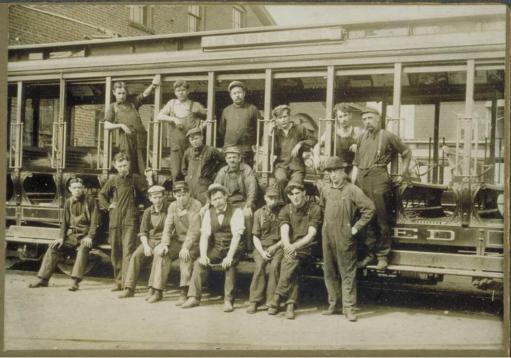

## Title Electricians, Hartford Street Railway Co.

Date about 1907

Primary Maker Unknown

Medium Photography; gelatin silver print on paper on cardboard mount Description Group of men, most dressed in overalls and caps, posing on the side of an open trolley car. Some men have mustaches. A sign on the side of the car reads: "Rainbow." Advertising cards are visible along the roofline inside the trolley car. The brick industrial building in the background may be the powerhouse at 70 Commerce Street or the car barn at 53 Vernon Street, Hartford. Dimensions Primary Dimensions (overall height x width): 5 1/8 x 7 1/16in. (13 x 18cm)