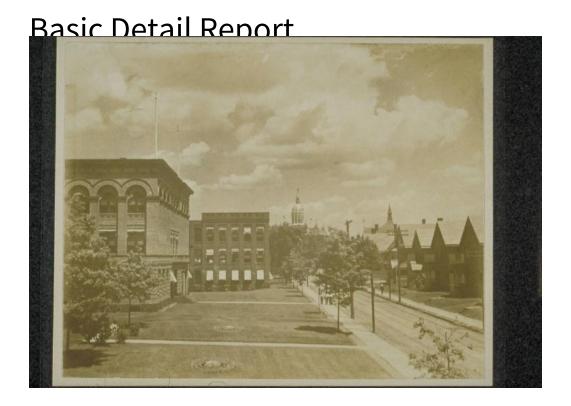

Title Factories of the Pope Manufacturing Co., Hartford

Date about 1905

Primary Maker Unknown

Medium Photography; gelatin silver print on paper on cardboard mount

Description Two large industrial buildings are on the left. The building in the
foreground has round Romanesque arches above its windows, a rusticated

basement, and flagpoles on its roof. The building in the background has awnings
on its windows. Two small round flower gardens are situated in the broad grassy
lawn in front of the buildings. The buildings on the opposite side of the street
appear to be houses. Utility poles line the streets. The dome of the State Capitol
is visible in the distance.