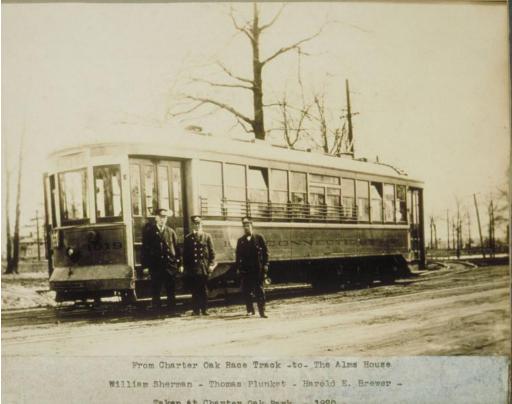

## Title Trolley car, Charter Oak Park, West Hartford

Date 1920

Primary Maker Unknown

Medium Photography; gelatin silver print on paper

Description Three men in uniform stand beside a trolley car on a dirt road. Two

of the men are elderly and have mustaches. Signs on the trolley read:

"Connecticut" "Please have exact / [fare] ready." Typewritten note on lower

margin: "From Charter Oak Park Race Track to the Alms House / William

Sherman - Thomas Plunket [sic] - Harold E. Brewer / Taken at Charter Oak Park -

1920."

Dimensions Primary Dimensions (overall height x width): 7 7/8 x 9 13/16in. (20 x

25cm)