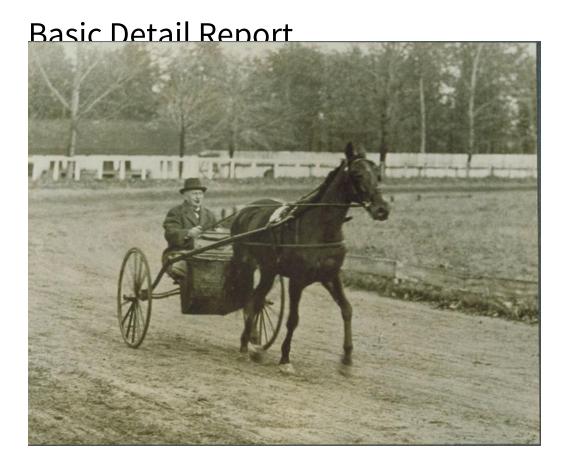

Title John A. Pilgard driving Hartford Louise, Sage Park, Windsor

Date 1934

Primary Maker Unknown

Medium Photography; gelatin silver print on paper

Description Man in overcoat and hat smoking a cigar while driving a sulky drawn by a horse around a dirt track. Inscribed on back: "John A. Pilgard jogging his yearling Hartford Louise, / by Protector 1:59  $\hat{A}^{1/4}$ , dam, Hartford Queen 2:15 / by San Francisco at Sage Park, Windsor, in 1934 / Hartford Louise perished in a barn burned by artillery fire in Belgium in 1940."