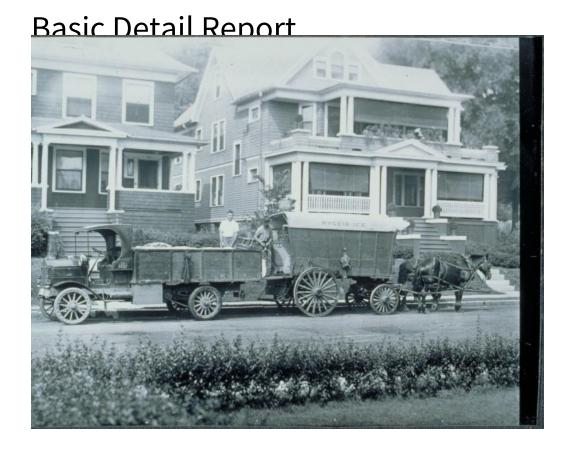

Title Spring Brook Ice Co. delivery truck and Hygeia Ice Co. delivery wagon, Hartford

Date about 1915

Primary Maker William J. Johnson

Medium Photography; gelatin silver print on paper

Description Two men stand in the back of an open flatbed truck. One man holds tongs and is about to lift a block of ice. A sign on the side of the truck reads: "The Hartford / Spring Brook / Ice Co. / Supply Auto." The men appear to be transferring ice to a covered wagon drawn by two horses. A sign on the side of the wagon reads: "Hygeia Ice." In the background are two houses with porches, possible multiple-family residences. A privet hedge is in the foreground.