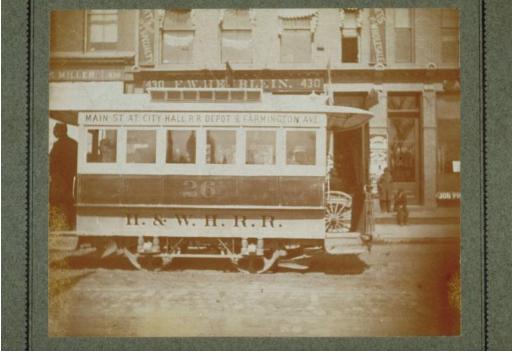

## Title Trolley Car on Asylum Street, Hartford

Date about 1890

Primary Maker Elmer M. White

Medium Photography; albumen print on paper on cardboard mount

Description Trolley car (or horse-drawn omnibus?) in front of 430 Asylum Street.

Driver stands on front platform. Signs on the car read "Main St. at City Hall R.R.

Depot & Farmington Ave." "26" "H. & W. H. R. R." Signs on the commercial

buildings in the background read: "F.W. Heublein" "Hats / to order / a specialty"

"Job Pr[inting]"

Dimensions Primary Dimensions (overall height x width): 5 1/2 x 6 11/16in. (14 x

17cm)