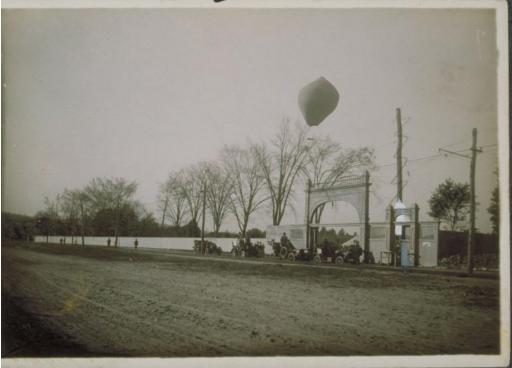

## Title Balloon ascension at fairground, Stafford Springs Agricultural

## Park

Date about 1910

Primary Maker Unknown

Medium Photography; gelatin silver print

Description Dirt road in front of the entrance to fairgrounds. A sign reads: "Stafford Springs Agricultural Park." Automobiles are parked in front of the gate and a few people are walking beside the tall fence that surrounds the park. Trolley tracks and utility poles run parallel to the street. A hot air balloon ascends from the park above the main entrance. Inscribed on back: "Balloon

ascension at Fair Ground, Stafford Springs, Conn."

Dimensions Primary Dimensions (overall height x width): 5 1/8 x 7 1/16in. (13 x

18cm)