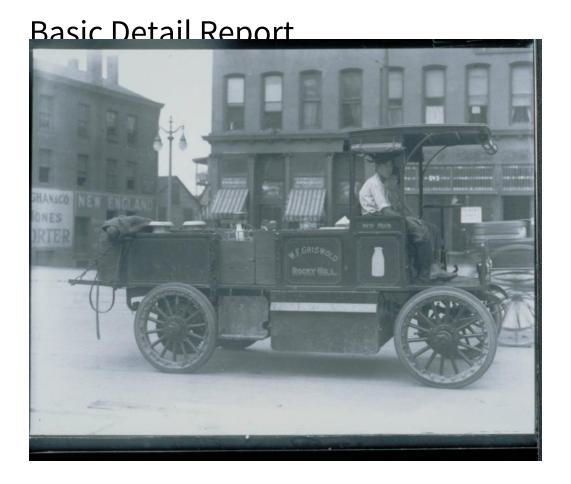

Title W.F. Griswold electric delivery truck, Hartford

Date about 1915

Primary Maker William J. Johnson

Medium Photography; gelatin silver print on paper

Description Young man and boy seated in the cab of an electric truck. A sign on the side of the truck reads "W.F. Griswold / Rocky Hill." There is a picture of a milk bottle on the side of the cab. A real milk bottle and two milk cans are visible in the back of the truck. The truck is parked on a Hartford street, possibly in the Front Street area. The building in the center background with striped awnings has a sign over the door that reads "Ales" and is probably a bar. The building to its right, no. 543, is "To Rent." A sign on the commercial building on the street in the left background reads: "New England" A street light is nearby.