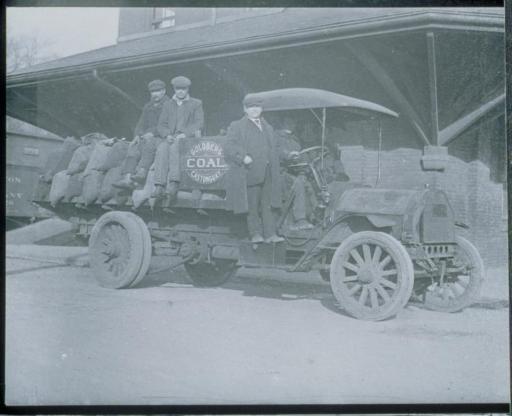

## Title Goldberg-Castonguay Coal Co. delivery truck, Hartford

Date about 1915

Primary Maker William J. Johnson

Medium Photography; gelatin silver print on paper

Description Two men are seated in the cab of an open flatbed truck. A third man wearing a suit and cap stands on the toolbox on the running board. Two additional men sit on sacks of coal that are neatly piled on the back of the truck. A sign on the side of the truck reads: "Goldberg-Castenguay Coal." The truck is parked by a building that appears to be a railroad station, probably a freight depot.