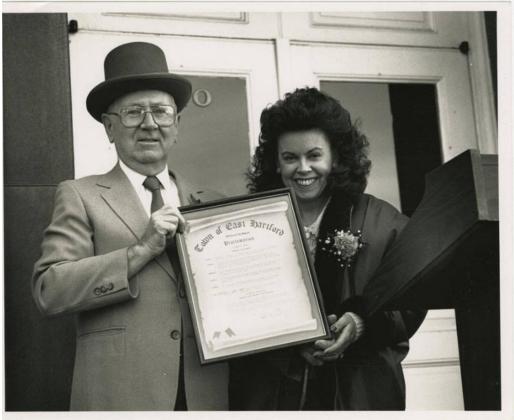

## Title Mayor of East Hartford with an Unidentified Woman

Date 1968

Primary Maker Meyers Studios, Inc.

Medium Photography; gelatin silver prints on paper

Description An elderly man wearing eyeglasses, a suit jacket, a white shirt, a necktie, and a top hat stands beside an unidentified woman wearing a coat with a floral corsage, a sweater, and nail polish. She is smiling. Between them they hold a framed proclamation by order of the Mayor of the Town of East Hartford.

A double door is in the background. A podium is the right foreground.

Dimensions Primary Dimensions (image height x width): 7 1/2 x 9 1/2in. (19.1 x

24.1cm) Sheet (height x width): 8 x 10in. (20.3 x 25.4cm)