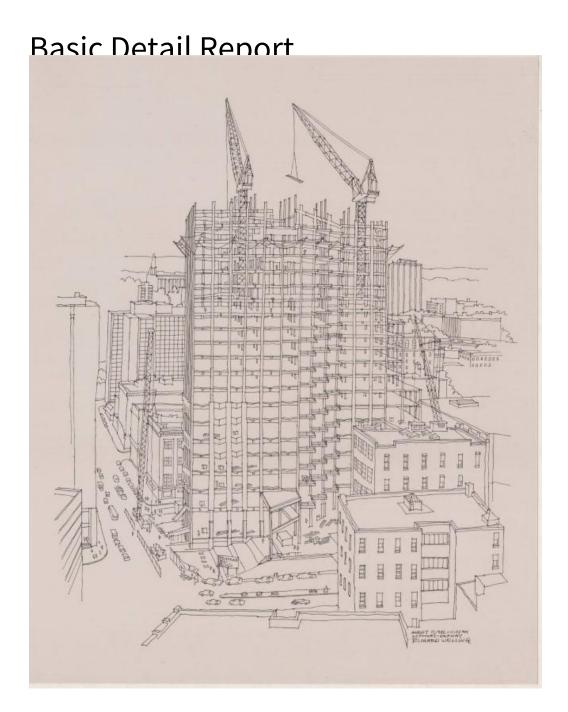

## Title City Place Construction, Hartford, Connecticut

Date 1982

Primary Maker Richard Welling

Medium Photocopy; black toner on paper

Description Photocopy of a drawing of the construction of City Place in downtown Hartford, Connecticut, from an elevated perspective. The structure, with about 20 floors completed, is over halfway finished. Two construction

## **Basic Detail Report**

cranes are at work on top of the building, with a two others at what appears to be street level on either side of the building. Construction workers and materials are depicted on various floors of City Place and on the ground. Other Hartford buildings surround the site, and pedestrian and automobile traffic is pictured.