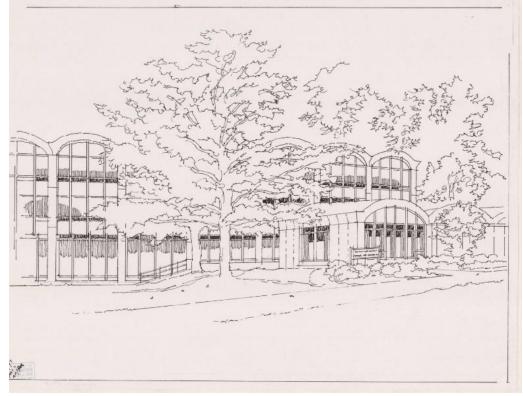

## Title University of Connecticut School of Social Work, West Hartford

Date 1997

Primary Maker Richard Welling

Medium Photocopy; black toner on paper

Description Photocopy of a drawing of the University of Connecticut School of Social Work building in West Hartford, Connecticut. The modern building features two attached pavillions, each with a scalloped roofline and large banks of windows. Trees and bushes are depicted around it. A sign near the front building identifies the School of Social Work. Dimensions Primary Dimensions (image height x width): 14 1/8 x 19 1/8in. (35.9 x 48.6cm) Sheet (height x width): 14 7/8 x 20in. (37.8 x 50.8cm)