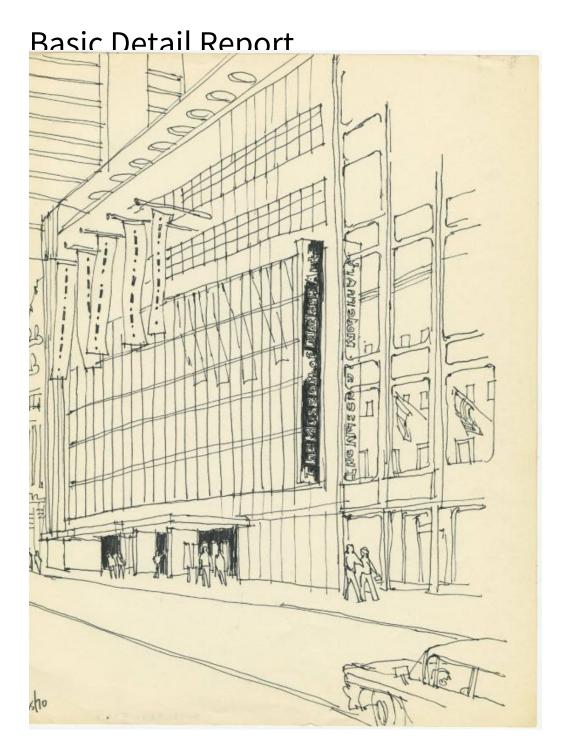

## Title Museum of Modern Art Building, Manhattan

Date 1970

Primary Maker Richard Welling

Medium Drawing; black ink on paper

Description Drawing of the Museum of Modern Art building on West 53rd Street

in Manhattan, from street level. There are five banners hanging down from the

## **Basic Detail Report**

facade, and the museum's sign is mounted to the side of the building and reflected backward in the building next to it. There are pedestrians pictured on the sidewalk and at the entrance. An automobile is shown in the bottom right corner.