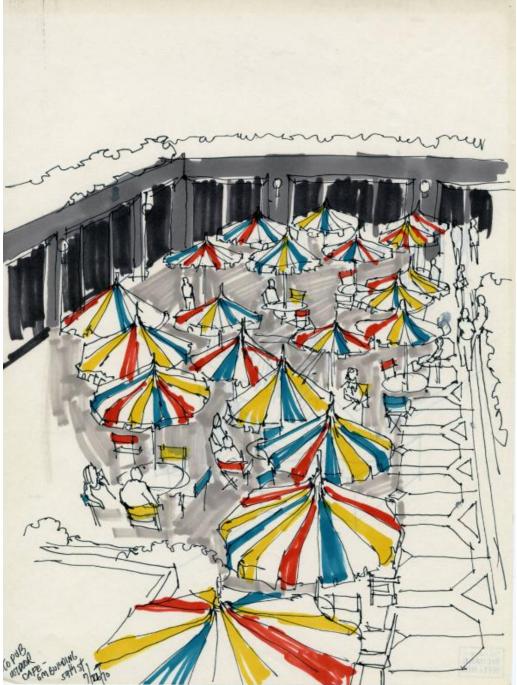

## Title Auto Pub Outdoor Cafe, GM Building, 59th Street

Date 1970

Primary Maker Richard Welling

Medium Drawing; black ink and colored markers on paper

Description Drawing of the tops of the colorful umbrellas at the outdoor Auto

Pub in the GM Building on 59th Street in New York City, from an elevated

## **Basic Detail Report**

perspective. There are people sitting at many of the tables beneath the

umbrellas. On the verso, there is a sketch of a man sitting down, with a group of

people in the background.