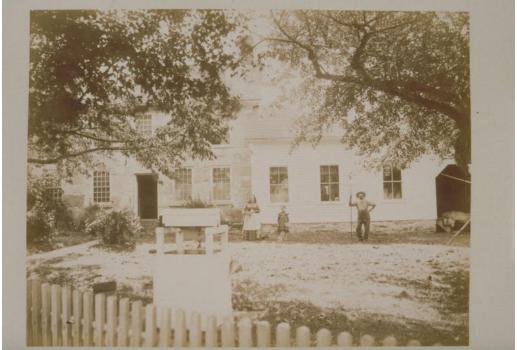

**Basic Detail Report** 

Title H. Phelps family, Winsted

Date 1880-1890

**Primary Maker Northern Survey Company** 

Medium Photography; albumen print on paper on cardboard mount

Description A man, a woman, and a girl stand in front of a stone house with a frame addition. The woman is wearing a bonnet and an apron and is holding a basket or basin. The man has a beard and mustache and is leaning on a rake. A small dog is between the woman and girl. Shrubs and trees grow in the yard. A well with a bucket and a picket fence are in the foreground.