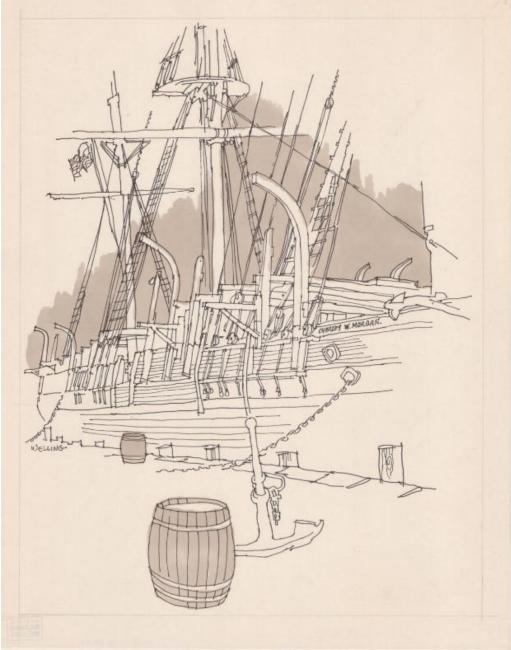

## Title Charles W. Morgan Whaleship

Date about 1975

Primary Maker Richard Welling

Medium Drawing; black ink and colored markers on paper

Description Drawing of the docked whaleship Charles W. Morgan. Two of the

masts and their rigging are depicted, with part of what is probably a third just

## **Basic Detail Report**

visible on the right. The ship's name appears on its hull on the right. There are

two barrels and an anchor on the dock.

Dimensions Primary Dimensions (image height x width): 15 1/4 x 11 7/8in. (38.7 x