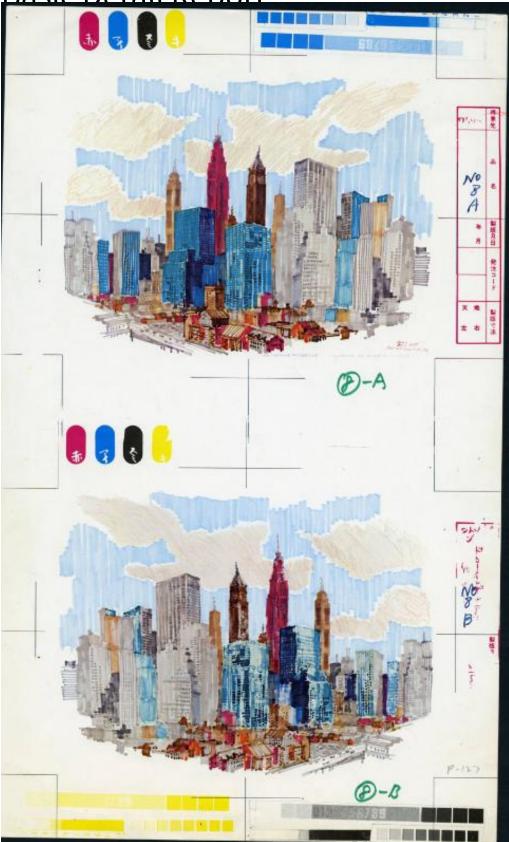

## **Basic Detail Report**

Primary Maker Richard Welling

Medium Offset lithography; colored printer's inks on paper Description Offset lithograph of the front and back of a drawing of the skyscrapers of Manhattan. In the foreground are low-rise buldings, in the midground are buildings of medium height, and in the background are very tall skyscrapers. The sky is blue with fluffy white clouds. Around the edges of the image area are a grayscale and scales for cyan and yellow. Dimensions Sheet (height x width): 15 1/8 x 9 1/4in. (38.4 x 23.5cm)