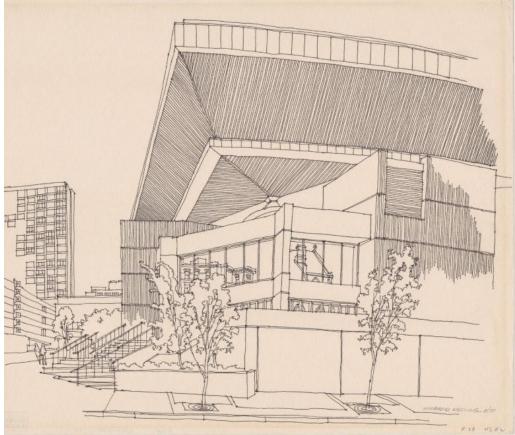

## Title Civic Center Roof...Up

Date 1977

Primary Maker Richard Welling

Medium Drawing; black ink on paper

Description Drawing of the northwest corner of the Civic Center in downtown Hartford, Connecticut, from the street. The building's large, overhanging roof dominates the drawing, forming a triangle shape against the sky. Other buildings are reflected in its windows. There are several trees shown in the foreground along the sidewalk. In the background on the left are two pedestrians, a sign indicating a parking garage, and several other buildings. Dimensions Primary Dimensions (image height x width): 14 x 16 5/8in. (35.6 x 42.2 cm) Sheet (height x width): 14 x 16 5/8in. (35.6 x 42.2cm)