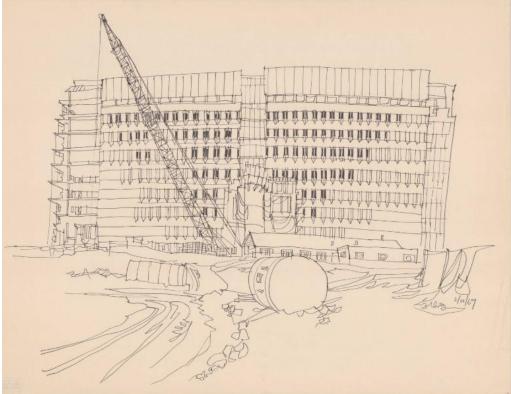

## Title Construction of Building

Date 1969

Primary Maker Richard Welling

Medium Drawing; black ink on paper

Description Drawing of a construction site and partly-constructed, modern building, possibly the John Dempsey Hospital (part of the University of Connecticut Health Center complex) in Farmington, Connecticut. In the foreground is a lot containing two barrels or pipes. A construction crane sits at the back of the lot in front of the modern building. Also in front of it is a onestory building with a peaked roof. Dimensions Primary Dimensions (image height x width): 18 x 23 5/8in. (45.7 x 60cm) Sheet (height x width): 18 x 23 5/8in. (45.7 x 60cm)