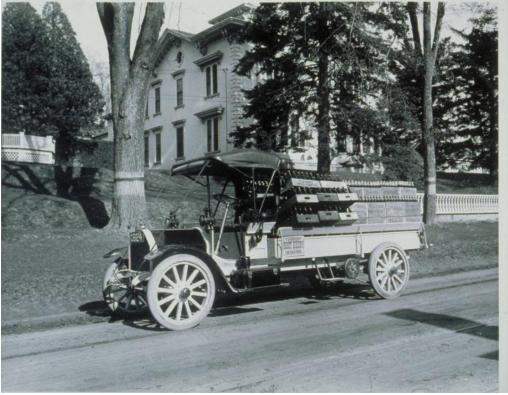

## Title LaFrance Beverage Company delivery truck, Central Village

## (Danielson)

Date 1914

Primary Maker Unknown

Medium Photography; gelatin silver print on paper Description Federal truck loaded with boxes containing soft drink bottles, parked beside a road. A sign on the truck reads: "U. LaFrance's Root Beer! For Sale Here." Signs on the boxes read: "U. LaFrance / Central Village Conn." In the background is a large house with brackets supporting the roof and quoins at the corners. Ornamental fences are visible at left and right on either side of the terraced lawn.