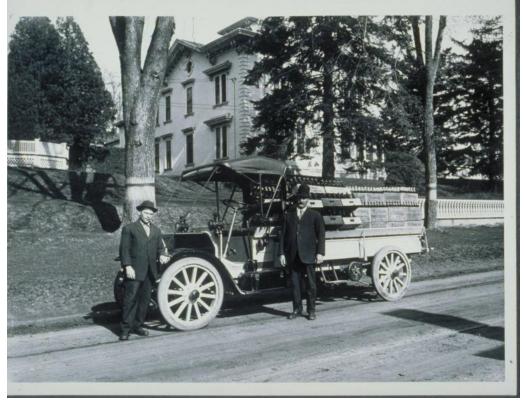

**Basic Detail Report** 

Title Two men in front of LaFrance Beverage Company delivery truck,

Central Village (Danielson)

Date 1914

Primary Maker Unknown

Medium Photography; gelatin silver print on paper

Description Two men in suits and hats stand in front of a federal truck loaded with boxes containing soft drink bottles. One of the men has a mustache. Signs on the boxes read: "U. LaFrance / Central Village Conn." In the background is a large house with brackets supporting the roof and quoins at the corners.

Ornamental fences are visible at left and right on either side of the terraced lawn. Inscribed on back: "LaFrance Beverage Company / 1914."

Dimensions Primary Dimensions (overall height x width): 7 7/8 x 9 13/16in. (20 x