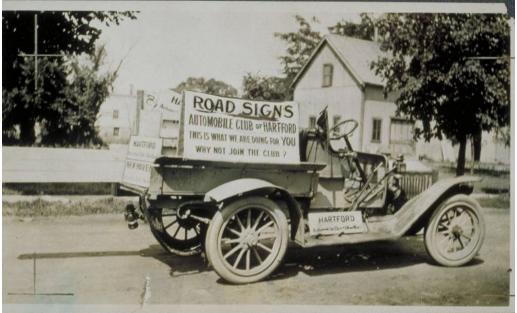

## Title Automobile Club of Hartford car with advertising signs, Hartford

Date 1913

Primary Maker Unknown

Medium Photography; gelatin silver print on paper

Description Open truck, Maxwell Model 10, parked in front of a barn or carriage house. The back of the truck contains signs that read: "Hartford / Automobile Club of Hartford / New Haven / Automobile Club of New Haven." A sign on the side of the truck reads: "Road Signs / Automobile Club of Hartford / This is what we are doing for you / Why not join the Club?"