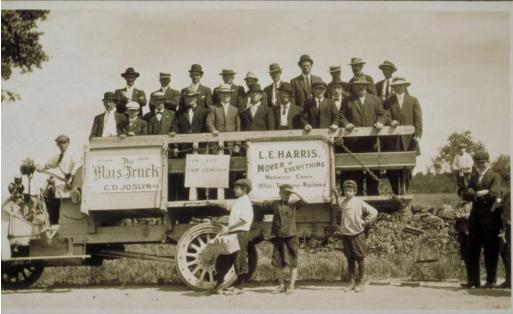

## Title Labor Day outing, Norwich

Date about 1915

Primary Maker Unknown

Medium Photography; gelatin silver print on paper

Description Large group of men wearing suits and hats standing in the back of a large open truck. Signs on the side of the truck read: "The / Mars Truck / Internal Drive / C.D. Jocelyn, Agt." "To the Fair Grounds" "L.E. Harris / Mover of Everything / Norwich, Conn. / Office - Telephone - Residence." Three small boys wearing caps and knickers, one of them holding a basket, stand beside the truck. Other men and boys look on. There is a stone wall in the background. Dimensions Primary Dimensions (overall height x width): 3 9/16 x 5 1/2in. (9 x 14cm)