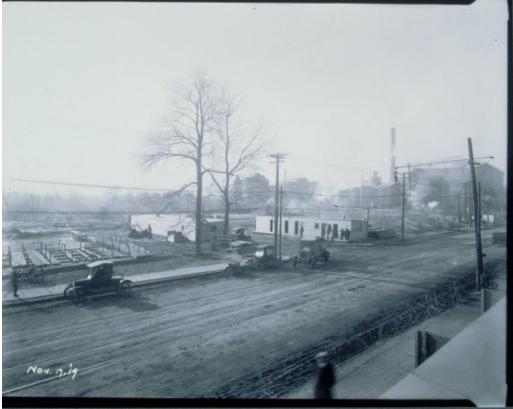

## **Basic Detail Report**

Title Hartford Rubber Works construction site, view looking southeast,

## Hartford

Date 1919

Primary Maker William G. Dudley

Medium Photography; gelatin emulsion on plastic Description Park Street is in the foreground. Two automobiles, a truck and a motorcycle are parked on the street. Existing industrial buildings are in the background, beyond the construction site, where four men stand in front of a long wooden shed, probably the construction company offices. Utility poles line both sides of the street and trolley tracks run down the middle. Dimensions Primary Dimensions (overall height x width): 8 1/4 x 10 1/4in. (21 x

26cm)