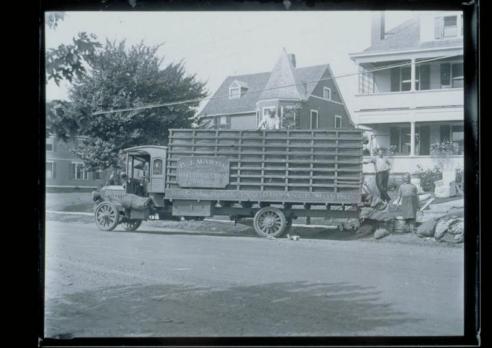

## Title E.J. Martin moving van, Hartford

Date about 1915

Primary Maker William J. Johnson

Medium Photography; gelatin silver print on paper

Description Three men, one of them wearing an apron, are loading furniture and

household goods into a moving van. Signs on the side of the truck read: "E.J.

Martin / Hartford, Conn. / Phone" and "Local and Long Distance Moving." In the

background are three houses. The nearest appears to be a multiple-family

dwelling. Geraniums and other potted plants are on the porch.

Dimensions Primary Dimensions (overall height x width): 3 15/16 x 5 1/8in. (10 x

13cm)