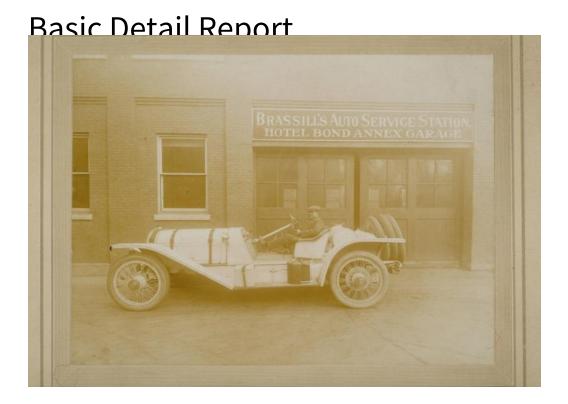

Title Fred Wright in Pope Hartford automobile belonging to Thomas C.

## Perkins, Hartford

Date about 1915

Primary Maker Unknown

Medium Photography; gelatin silver print on paper

Description Man in cap and suit seated in open roadster with three spare tires.

The car is parked in front of a brick commercial building with a sign reading:

"Brassill's Auto Service Station. / Hotel Bond Annex Garage." Inscribed on back:

"Fred Wright driver for Thomas C. Perkins / in Pope Hartford car, specially built

for him / White with green leather upholstery."