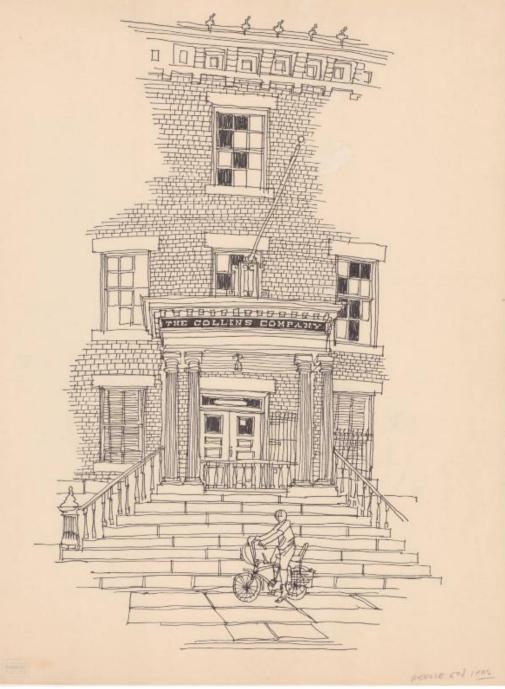

## Title The Collins Company

Date 1965-2009

Primary Maker Richard Welling

Medium Drawing; black ink on paper

## **Basic Detail Report**

Description Drawing of the front entrance to the Italianate-style Collins

Company office building in Collinsville, Canton, Connecticut. The name of the

company is on the front of the portico roof, which is supported by four columns.

A flag pole is attached to the window just above the portico. In the foreground,

there is a figure on a bicycle.

Dimensions Primary Dimensions (image height x width): 23 3/4 x 18in. (60.3 x 45.7

cm) Sheet (height x width): 23 3/4 x 18in. (60.3 x 45.7cm)