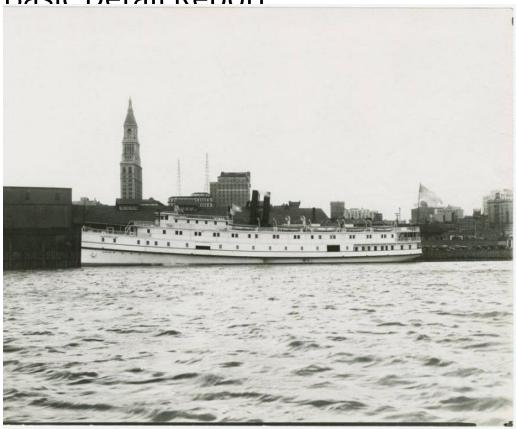

## Title Steamer Hartford at the Hartford Steamboat Dock

Date before 1931

Primary Maker Meyers Studios, Inc.

Medium Photography; gelatin silver prints on paper

Description Two photographs show the steamer Hartford at the Hartford steamboat dock, with the Connecticut River in the foreground. In one photograph, crew members in uniform stand on deck. In both photographs, flags, blurred from movement, fly from the stern. The Hartford skyline is in the background, with Travelers Tower looming over the other lower buildings.