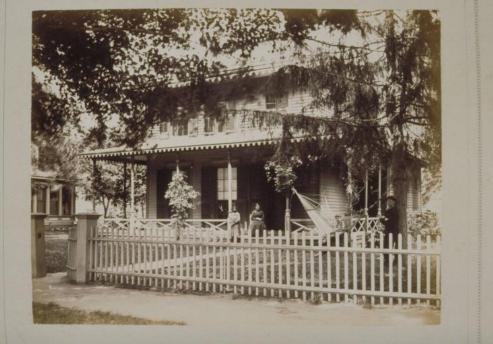

## Title Mrs. Bacons family, Woodbury.

Date 1880-1890

Primary Maker Northern Survey Company Medium Photography; albumen print on paper on cardboard mount Description Four people in front of two-story clapboard Victorian house with louvered shutters. Woman sits in porch next to what appears to be an African-American girl. A girl in a plaid dress sits in a hammock at the right and is next to a man wearing glasses and a hat leaning on an evergreen tree. Vines are growing on the porch columns. Roof of house and porch has curved eave decoration. Street sidewalk parallels picket fence with large rectangular gateposts. At the left is another two-story house.