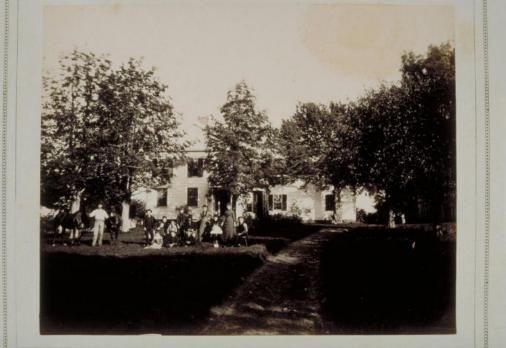

## Title P. Francis family, probably Newington.

Date 1880-1890

Primary Maker Northern Survey Company

Medium Photography; albumen print on paper on cardboard mount Description Family members and longhaired dog, in front of Greek Revival house. Man with mustache holding two horses. Seated man and woman surrounded by three girls and five boys. To the right is group of seated man and woman with infant and a woman standing. Front door with sidelights is to the right of the facade with porch roof supported by fluted columns. A large ell to rear and right of house also has a porch.