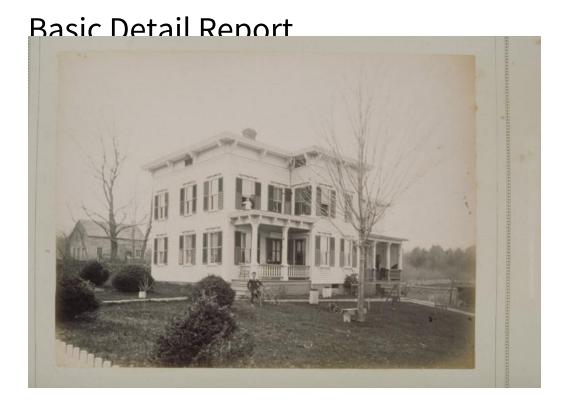

## Title Mike Malione or Malone family.

Date 1880-1890

Primary Maker Northern Survey Company

Medium Photography; albumen print on paper on cardboard mount

Description Boy in knickers standing beside tricycle and woman with infant at second-story porch window of Italianate house with shutters.. Clapboard house has flat roof, wide roof overhang with decorative brackets and rectangular windows in cornice. Two porches with banister railings and lattice bases on right side of house. The rear porch appears to have clothing hanging. A large dog is behind small bench by tree and in front of two tree stump pedestals with shallow pans on top. In front of rear porch is tripod stand with hanging kettle and a table with potted plants. Far right is field with fence. In front of house are trimmed evergreen bushes, potted plants and a picket fence. Left background is a clapboard house behind a stone wall.