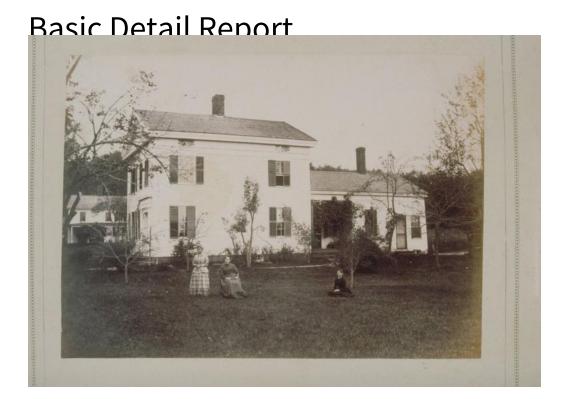

## Title Russell family, Bristol.

Date 1880-1890

Primary Maker Northern Survey Company

Medium Photography; gelatin silver print on paper on cardboard mount

Description Three women, one in plaid dress, at right side of two-story

clapboard Greek Revival house. Windows in cornice have decorative floral

[scrollwork?] pattern. Vines are on left side of front door. One-story addition

with chimney is behind house, has recessed porch and a second door with

screen and two buckets on step. On left in background is another two-story

vernacular house with porch. Small trees and bushes in yard.

Dimensions Primary Dimensions (overall height x width): 6 5/16 x 8 11/16in. (16 x 22cm)