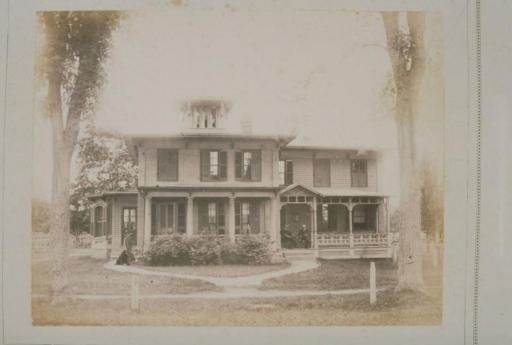

## Title Dr. Sourd, Wallingford.

Date 1880-1890

Primary Maker Northern Survey Company

Medium Photography; albumen print on paper on cardboard mount Description Two men in suits with books sitting on porch of addition to twostory stucco Victorian Italianate house. Woman in hat and print dress standing on sidewalk with large dog. House has corner pilasters, louvered shutters, and roof with deep bracketed overhang and center cupola. Porch has large fluted columns and bushes in front. A two-story clapboard ell on right has Victorian Queen Anne style porch with ornate railing, entry roof and lattice base. A light fixture is on the wall behind the men. A one-story Italianate ell on the left includes a bay window. Two posts near two large trees in foreground. Dimensions Primary Dimensions (overall height x width): 6 5/16 x 8 11/16in. (16 x

22cm)