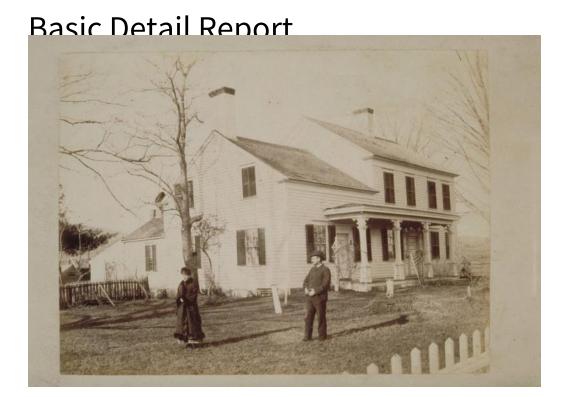

## Title Alfred Northrop family, New Milford.

Date 1880-1890

Primary Maker Northern Survey Company

Medium Photography; albumen print on paper on cardboard mount

Description Man and woman in front of two-story clapboard Greek Revival

house. Man wears bowler hat and jacket and woman wears hat and fur lined

coat. House has one and half story addition on left and one story addition at

rear. Behind house is an outbuilding. Picket fence in front and behind house.

Porch on front has Victorian columns, and decoratively shaped trellis.

Dimensions Primary Dimensions (overall height x width): 6 5/16 x 8 11/16in. (16 x 22cm)