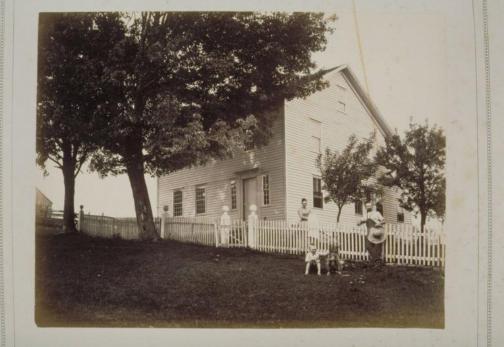

## Title Charles Thomas family, Roxbury.

Date 1880-1890

Primary Maker Northern Survey Company

Medium Photography; albumen print on paper on cardboard mount Description Man, woman, infant, barefoot boy and dog in front of two-story three-bay clapboard house in Roxbury. Man wears overalls and holds straw hat. Picket fence with large, round top carved posts and gate in front yard has flat stones underneath it. Hatchway door to cellar is behind woman. At the far left is a barn behind a fence of horizontal sticks and boards. Two small trees on the right side of the house are probably fruit trees.