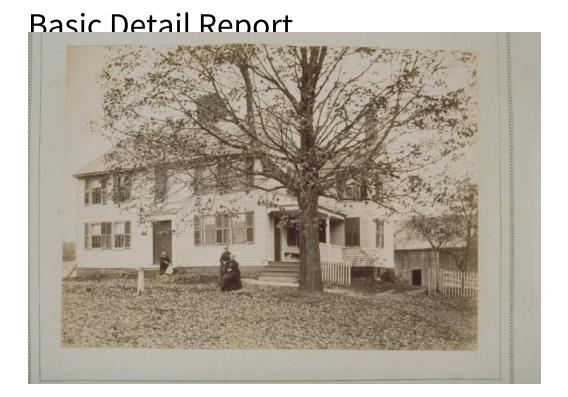

Title F. A. Newbury family, East Windsor Hill.

Date 1880-1890

Primary Maker Northern Survey Company

Medium Photography; albumen print on paper on cardboard mount

Description Two women, one in armed Windsor chair, and man with mustache sitting on front door step in front of two-story clapboard Colonial house. Sign on left side of front door says " F. G. Burnett [?] M.D." Rear addition on right. Corner porch on right of house. Picket fence on right and vertical sided two-story barn in background. Large tree in foreground. Inscription on back: "F. A. Newbury" "E. Windsor Hill / Burned 2 or 3 yrs ago"