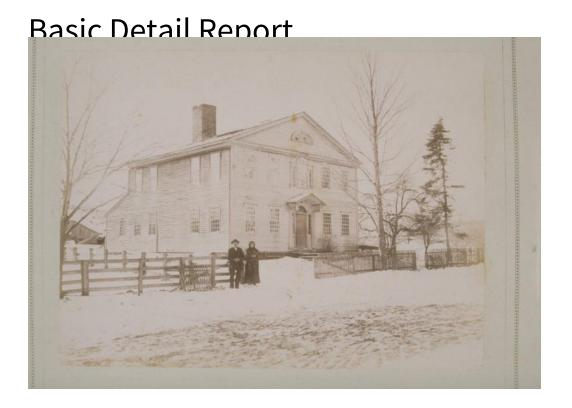

## Title Romeo Elton family, Burlington.

Date 1880-1890

Primary Maker Northern Survey Company

Medium Photography; albumen print on paper on cardboard mount

Description Man and woman in snow in front of large two-story, five-bay gable end clapboard Georgian house with pediment roof over front door and side lights. Palladian window and gable fan window. Plank fence on left and picket fence in front of house. Man wears jacket and hat, woman wears shawl and bonnet. A barn is in background. Inscription on back: "Romeo Elton"

"Burlington?"

Dimensions Primary Dimensions (overall height x width): 6 5/16 x 8 11/16in. (16 x 22cm)