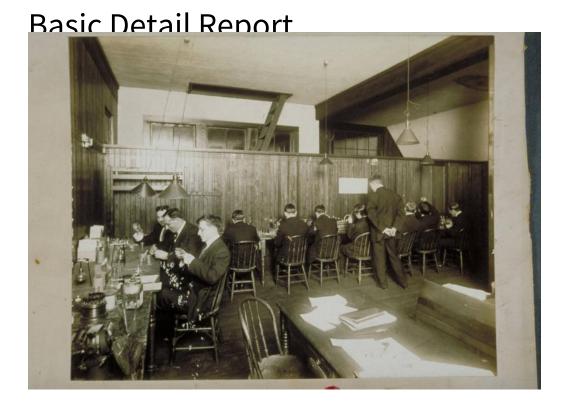

Title Pharmacy class, Hillyer Institute, Y.M.C.A., Hartford, ca. 1900.

Date about 1900

Primary Maker Unknown

Medium Photography; gelatin silver print on paper

Description Men and boys in suits sit at a table around the perimeter of a classroom. Chemical apparatus, including beakers, a mortar and pestle, test tubes and spirit lamps, are on the table. A notebook, pen and papers are on a table in the foreground. Electric light bulbs with shades hang from the ceiling on wires. Beyond a paneled room partition, a ladder leads to an upper story.