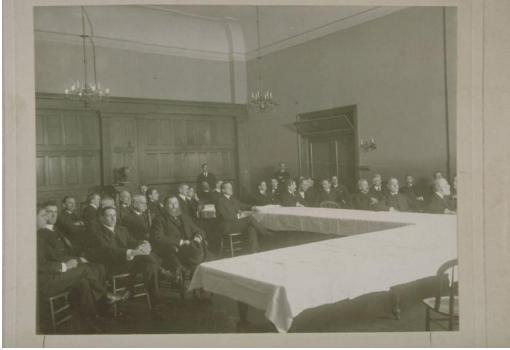

## Title Current topic club, Y.M.C.A., Hartford, ca. 1910.

Date about 1910

Primary Maker Elmer E. Lucas

Medium Photography; gelatin silver print on paper

Description A group of men sit in chairs, apparently at a lecture illustrated with lanternslides. All wear suits and many have mustaches or beards. A man in the front row holds his hat in his lap. A projector with electrical cords connecting to a wall outlet is on a stand at the back of the room. A long table with a white tablecloth is in the foreground. The transom above the door is open. The room has a cove ceiling with dentil moldings and wood paneling on the back wall. Chandeliers hold a combination of electric light bulbs and candles. Dimensions Primary Dimensions (overall height x width): 7 1/2 x 9 7/16in. (19 x 24cm)