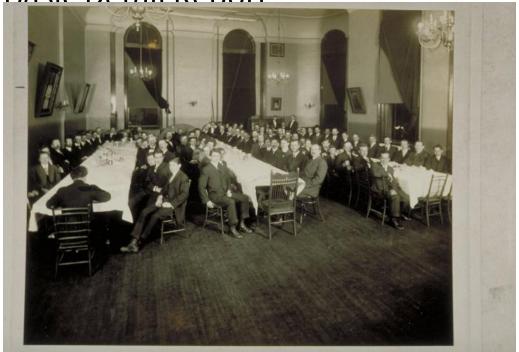

**Basic Detail Report** 

Title Bible study rally, Y.M.C.A., Hartford, ca. 1910.

Date about 1910

Primary Maker John C. Nyser

Medium Photography; gelatin silver print on paper

Description Men and boys in suits and a few women are seated at three long tables with white tablecloths on them. Coffee cups, cream pitchers and sugar bowls are on the tables. Framed paintings hang on the walls from wires. Four chandeliers, each with a combination of electric light bulbs and candles, are visible. There are dark window shades at the tall arched windows. A radiator is in the left background.