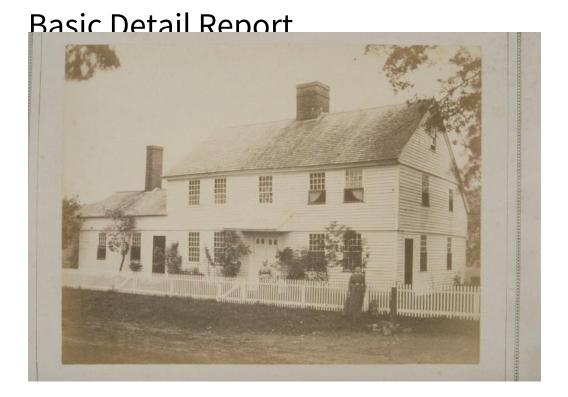

Title L.H. Foot house, between Northford and North Branford.

Date 1880-1890

Primary Maker Northern Survey Company

Medium Photography; albumen print on paper on cardboard mount

Description Two women stand in front of a two-story center chimney house with a second-story overhang. A dog, blurred from movement, is beside one woman.

There is a picket fence in front of the house and an addition at the left. Notes on back: "Keep out for present" "Don't want" "Montowese Clintonville list / but is actually on road from Northford to North Branford."