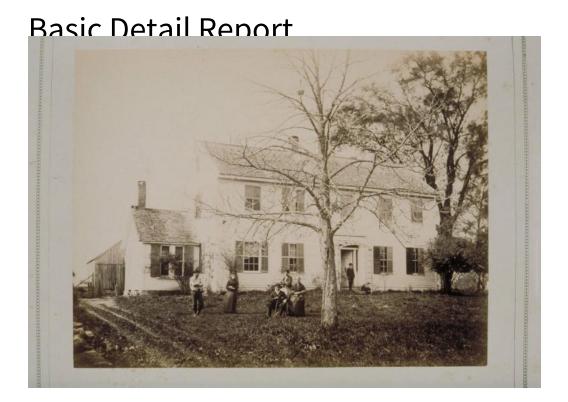

Title D.S. Woodworth family, Lebanon.

Date 1880-1890

Primary Maker Northern Survey Company

Medium Photography; albumen print on paper on cardboard mount

Description Elderly bearded man seated in a chair. An elderly woman stands

beside him. A young man stands behind them. A man and a woman stand to the

left. A boy stands on the front porch beneath a trellis. The house is a large two-

story structure with an addition at the left and outbuildings behind it.  $\label{eq:control} % \[ \frac{1}{2} \left( \frac{1}{2} \right) + \frac{1$ 